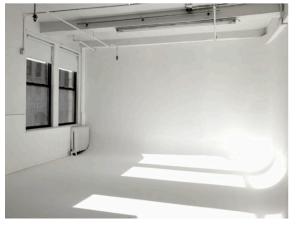

## STUDIO A

Windows

- One Corner Cyclorama Wall
- 2,750 sf
- 18' x 42' Shoot Area
- Daylight Option
- Ceiling Grid
- Blackout Blinds
- 11.5' Ceiling
- 120 amps 3 Phase Electric
- Comes with a FOBA Stand

## STUDIOS A + B

- 4,500 sf w/ Roof Access
- Freight Elevator / Two Passenger
- Private Floor w Key Code Entry
- 3 Mirror HMU Room
- Full Kitchen w/ Cookware

STUDIO A 2750sf DIMENSIONS: 11.5' ceiling / 18'x42' CYC DIMENSIONS: 18'x17' POWER: 120A / 3 PHASE FEATURES: Exclusive use of the main room and HMU area. Can be combined with Studio B for 4,500 sqft of space. Daylight option, with black out blinds. Perfect for E-commerce, Fashion, Still Life, and two camera interviews.