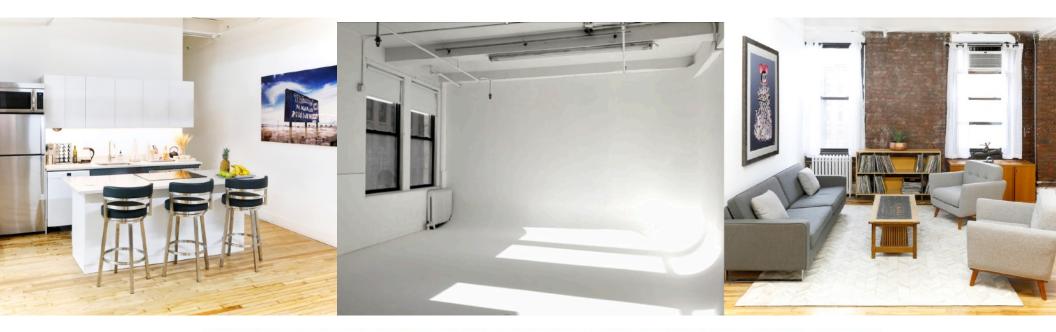

## STUDIOS A + B

- 4,500 sf w/ Roof Access
- Freight Elevator / Two Passenger
- Private Floor w Key Code Entry
- 3 Mirror HMU Room
- Full Kitchen w/ Cookware

STUDIO A 2750sf DIMENSIONS: 11.5' ceiling / 18'x42' CYC DIMENSIONS: 18'x17' POWER: 120A / 3 PHASE FEATURES: Exclusive use of the main room and HMU area. Can be combined with Studio B for 4,500 sqft of space. Daylight option, with black out blinds. Perfect for E-commerce, Fashion, Still Life, and two camera interviews.

**STUDIO B** 

3000sf DIMENSIONS: 11.5' ceiling / 20'x42' CYC DIMENSIONS: 19' x 19' POWER: 120A / 3 PHASE FEATURES: Rental will give exclusive use of the main room and HMU area. Can be combined with Studio A for 4,500 sqft of space. Full soundproof studio with acoustic ceiling panels and professional grid.