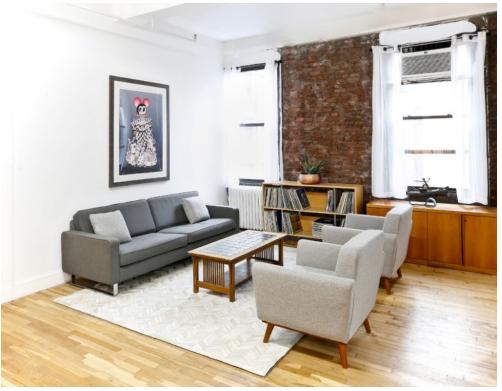

## STUDIOS A + B

- 4,500 sf w/ Roof Access
- Freight Elevator / Two Passenger
- Private Floor w Key Code Entry
- 3 Mirror HMU Room
- Full Kitchen w/ Cookware

STUDIO A 2750sf DIMENSIONS: 11.5' ceiling / 18'x42' CYC DIMENSIONS: 18'x17' POWER: 120A / 3 PHASE FEATURES: Exclusive use of the main room and HMU area. Can be combined with Studio B for 4,500 sqft of space. Daylight option, with black out blinds. Perfect for E-commerce, Fashion, Still Life, and two camera interviews.