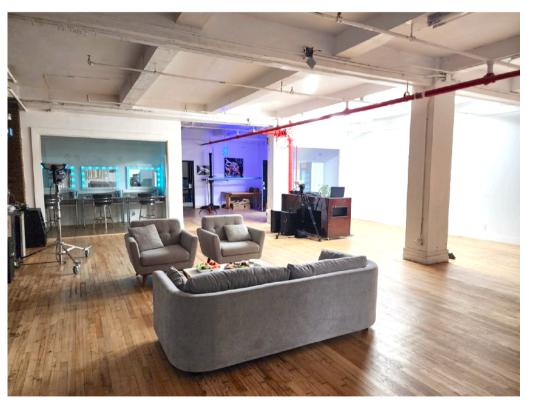

## STUDIOS A + B

- 4,500 sf w/ Roof Access
- Freight Elevator / Two Passenger
- Private Floor w Key Code Entry
- 3 Mirror HMU Room
- Full Kitchen w/ Cookware

STUDIO A 2750sf DIMENSIONS: 11.5' ceiling / 18'x42' CYC DIMENSIONS: 18'x17' POWER: 120A / 3 PHASE FEATURES: Exclusive use of the main room and HMU area. Can be combined with Studio B for 4,500 sqft of space. Daylight option, with black out blinds. Perfect for E-commerce, Fashion, Still Life, and two camera interviews.