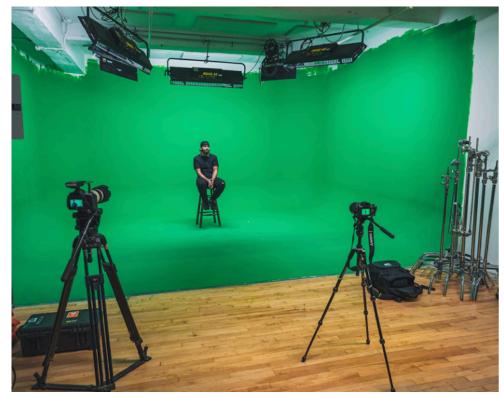

# STUDIO B

- Two Corner Cyclorama Sound Stage
- 3,000 sqft
- Sound Proof Room w/ Minimal Echo
- Green Screen Option
- 20' x 42' Shoot Area w/ 11.5' Ceiling
- Full Ceiling Grid
- Comes with a FOBA Stand
- 120 amps 3 Phase Electric
- Brick Wall & Fire Escape Shoot Option