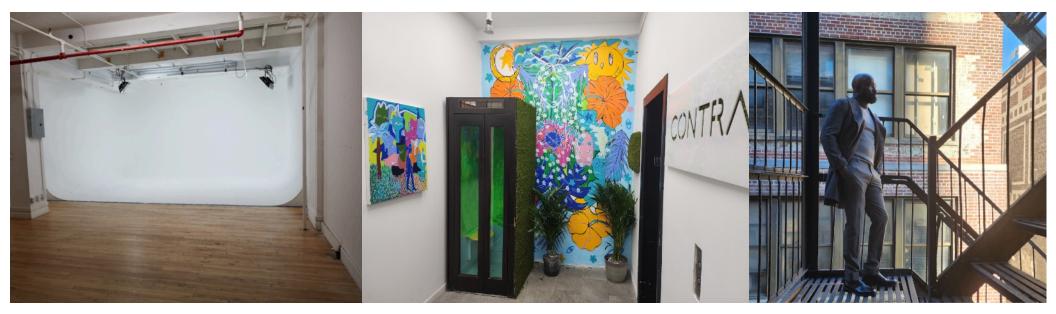

## STUDIO A

Windows

- One Corner Cyclorama Wall
- 2,750 sf
- 18' x 42' Shoot Area
- Daylight Option
- Ceiling Grid
- Blackout Blinds
- 11.5' Ceiling
- 120 amps 3 Phase Electric
- Comes with a FOBA Stand

# STUDIO B

- Two Corner Cyclorama Sound Stage
- 3,000 sqft
- Sound Proof Room w/ Minimal Echo
- Green Screen Option
- 20' x 42' Shoot Area w/ 11.5' Ceiling
- Full Ceiling Grid
- Comes with a FOBA Stand
- 120 amps 3 Phase Electric
- Brick Wall & Fire Escape Shoot Option