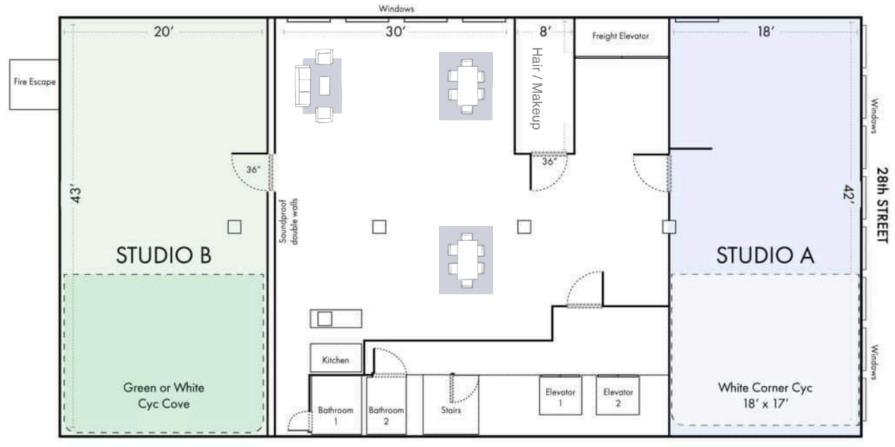

## STUDIO A

Windows

- One Corner Cyclorama Wall
- 2,750 sf
- 18' x 42' Shoot Area
- Daylight Option
- Ceiling Grid
- Blackout Blinds
- 11.5' Ceiling
- 120 amps 3 Phase Electric
- Comes with a FOBA Stand

# STUDIO B

- Two Corner Cyclorama Sound Stage
- 3,000 sqft
- Sound Proof Room w/ Minimal Echo
- Green Screen Option
- 20' x 42' Shoot Area w/ 11.5' Ceiling
- Full Ceiling Grid
- Comes with a FOBA Stand
- 120 amps 3 Phase Electric
- Brick Wall & Fire Escape Shoot Option

## STUDIOS A + B

- 4,500 sf w/ Roof Access
- Freight Elevator / Two Passenger
- Private Floor w Key Code Entry
- 3 Mirror HMU Room
- Full Kitchen w/ Cookware

STUDIO A 2750sf DIMENSIONS: 11.5' ceiling / 18'x42' CYC DIMENSIONS: 18'x17' POWER: 120A / 3 PHASE FEATURES: Exclusive use of the main room and HMU area. Can be combined with Studio B for 4,500 sqft of space. Daylight option, with black out blinds. Perfect for E-commerce, Fashion, Still Life, and two camera interviews.

**STUDIO B** 

3000sf DIMENSIONS: 11.5' ceiling / 20'x42' CYC DIMENSIONS: 19' x 19' POWER: 120A / 3 PHASE FEATURES: Rental will give exclusive use of the main room and HMU area. Can be combined with Studio A for 4,500 sqft of space. Full soundproof studio with acoustic ceiling panels and professional grid.