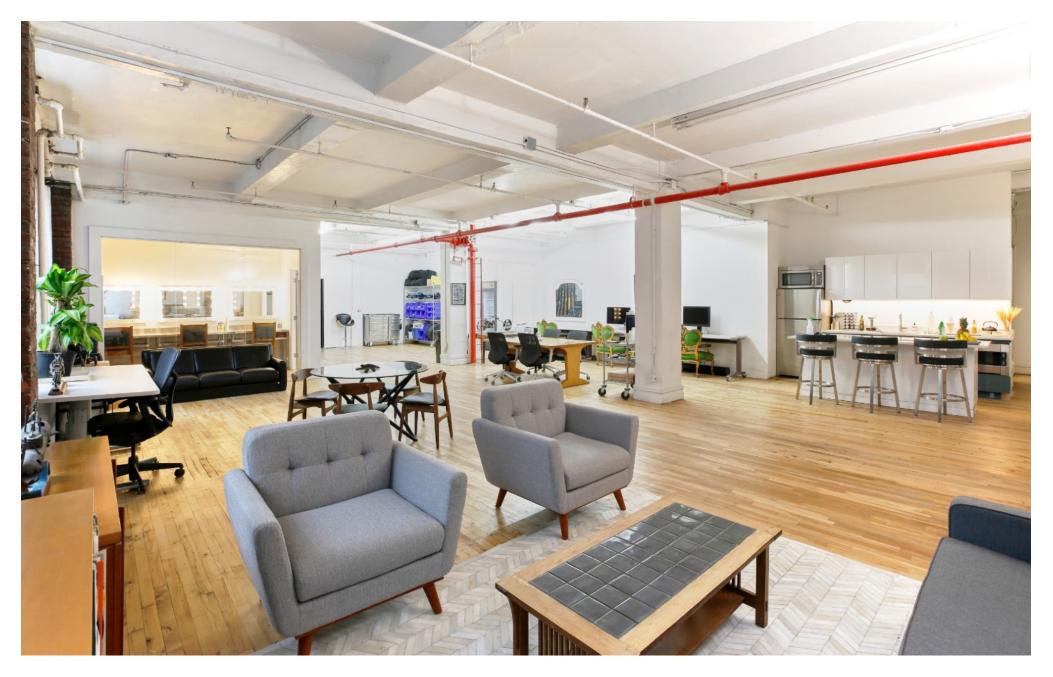

## STUDIOS A + B

- 4,500 sf w/ Roof Access
- Freight Elevator / Two Passenger
- Private Floor w Key Code Entry
- 3 Mirror HMU Room
- Full Kitchen w/ Cookware

STUDIO A 2750sf DIMENSIONS: 11.5' ceiling / 18'x42' CYC DIMENSIONS: 18'x17' POWER: 120A / 3 PHASE FEATURES: Exclusive use of the main room and HMU area. Can be combined with Studio B for 4,500 sqft of space. Daylight option, with black out blinds. Perfect for E-commerce, Fashion, Still Life, and two camera interviews.

### AMENITIES

Inovative 36" Digital Cart w Eizos In-house Digital Tech Option Verizon Fios 1G / 840mbps (hard lines) MacBook Pro M2 Max 96 GB Ram 27" Client Monitor on Rolling Stand (3) Eizo 27" Monitors (3) Rolling Racks (2) FOBA Asada 9' Stands (3) Arri S60-C Skypanels Full Kitchen includes 36" Gaggenau **Convection Oven** 30" 4 burner Induction Stove Top Induction Cookware / Flatware **Pro Kitchen Appliances** (12) 6' Folding Tables (35) Padded Folding Chairs (3) Jiffy Steamers **Broncolor Parabolics** Profoto Gear