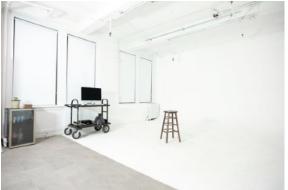

# STUDIO B

- Two Corner Cyclorama Sound Stage
- 3,000 sqft
- Sound Proof Room w/ Minimal Echo
- Green Screen Option
- 20' x 42' Shoot Area w/ 11.5' Ceiling
- Full Ceiling Grid
- Comes with a FOBA Stand
- 120 amps 3 Phase Electric
- Brick Wall & Fire Escape Shoot Option

**STUDIO B** 

3000sf DIMENSIONS: 11.5' ceiling / 20'x42' CYC DIMENSIONS: 19' x 19' POWER: 120A / 3 PHASE FEATURES: Rental will give exclusive use of the main room and HMU area. Can be combined with Studio A for 4,500 sqft of space. Full soundproof studio with acoustic ceiling panels and professional grid.