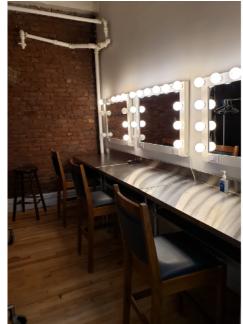

## STUDIOS A + B

- 4,500 sf w/ Roof Access
- Freight Elevator / Two Passenger
- Private Floor w Key Code Entry
- 3 Mirror HMU Room
- Full Kitchen w/ Cookware

STUDIO A 2750sf DIMENSIONS: 11.5' ceiling / 18'x42' CYC DIMENSIONS: 18'x17' POWER: 120A / 3 PHASE FEATURES: Exclusive use of the main room and HMU area. Can be combined with Studio B for 4,500 sqft of space. Daylight option, with black out blinds. Perfect for E-commerce, Fashion, Still Life, and two camera interviews.