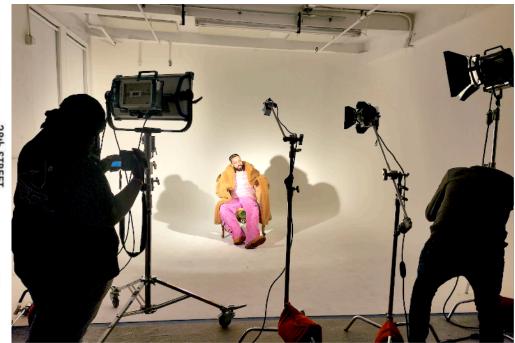

## STUDIO A

Windows

- One Corner Cyclorama Wall
- 2,750 sf
- 18' x 42' Shoot Area
- Daylight Option
- Ceiling Grid
- Blackout Blinds
- 11.5' Ceiling
- 120 amps 3 Phase Electric
- Comes with a FOBA Stand

## STUDIOS A + B

- 4,500 sf w/ Roof Access
- Freight Elevator / Two Passenger
- Private Floor w Key Code Entry
- 3 Mirror HMU Room
- Full Kitchen w/ Cookware

STUDIO A 2750sf DIMENSIONS: 11.5' ceiling / 18'x42' CYC DIMENSIONS: 18'x17' POWER: 120A / 3 PHASE FEATURES: Exclusive use of the main room and HMU area. Can be combined with Studio B for 4,500 sqft of space. Daylight option, with black out blinds. Perfect for E-commerce, Fashion, Still Life, and two camera interviews.