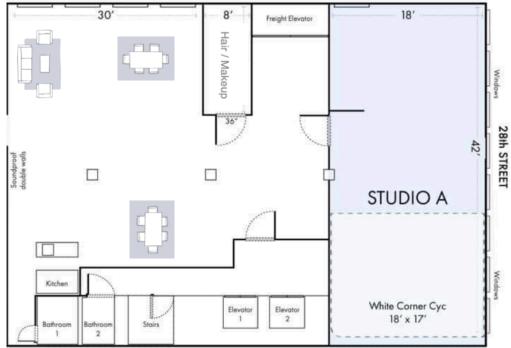

## STUDIO A

Windows

- One Corner Cyclorama Wall
- 2,750 sf
- 18' x 42' Shoot Area
- Daylight Option
- Ceiling Grid
- Blackout Blinds
- 11.5' Ceiling
- 120 amps 3 Phase Electric
- Comes with a FOBA Stand

## STUDIOS A + B

- 4,500 sf w/ Roof Access
- Freight Elevator / Two Passenger
- Private Floor w Key Code Entry
- 3 Mirror HMU Room
- Full Kitchen w/ Cookware

STUDIO A 2750sf DIMENSIONS: 11.5' ceiling / 18'x42' CYC DIMENSIONS: 18'x17' POWER: 120A / 3 PHASE FEATURES: Exclusive use of the main room and HMU area. Can be combined with Studio B for 4,500 sqft of space. Daylight option, with black out blinds. Perfect for E-commerce, Fashion, Still Life, and two camera interviews.