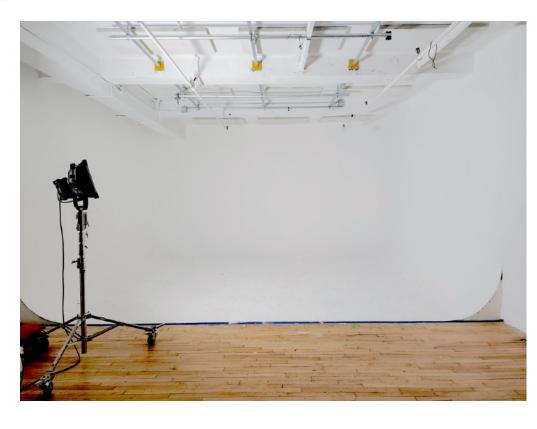

## STUDIO A

Windows

- One Corner Cyclorama Wall
- 2,750 sf
- 18' x 42' Shoot Area
- Daylight Option
- Ceiling Grid
- Blackout Blinds
- 11.5' Ceiling
- 120 amps 3 Phase Electric
- Comes with a FOBA Stand