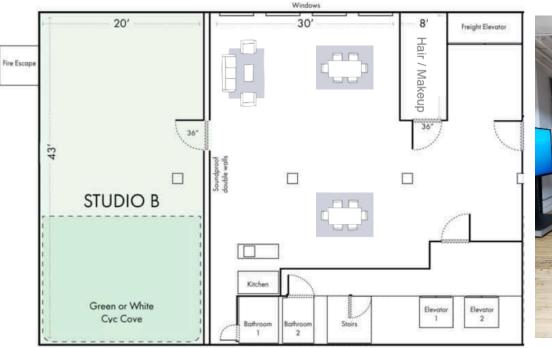

## STUDIOS A + B

- 4,500 sf w/ Roof Access
- Freight Elevator / Two Passenger
- Private Floor w Key Code Entry
- 3 Mirror HMU Room
- Full Kitchen w/ Cookware

STUDIO A 2750sf DIMENSIONS: 11.5' ceiling / 18'x42' CYC DIMENSIONS: 18'x17' POWER: 120A / 3 PHASE FEATURES: Exclusive use of the main room and HMU area. Can be combined with Studio B for 4,500 sqft of space. Daylight option, with black out blinds. Perfect for E-commerce, Fashion, Still Life, and two camera interviews.

**STUDIO B** 

3000sf DIMENSIONS: 11.5' ceiling / 20'x42' CYC DIMENSIONS: 19' x 19' POWER: 120A / 3 PHASE FEATURES: Rental will give exclusive use of the main room and HMU area. Can be combined with Studio A for 4,500 sqft of space. Full soundproof studio with acoustic ceiling panels and professional grid.